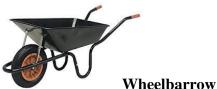

| REQUIRED TECHNICAL SPECIFICATIONS                                                                                                                                                                                                                                                                                                                                                                                                                                                                                                                                                                                                                                                            |                                                                                     | OFFERED TECHNICAL<br>(PLEASE USE THE SE<br>SPECIFY THE ITEMS | PACES BELOW TO            |
|----------------------------------------------------------------------------------------------------------------------------------------------------------------------------------------------------------------------------------------------------------------------------------------------------------------------------------------------------------------------------------------------------------------------------------------------------------------------------------------------------------------------------------------------------------------------------------------------------------------------------------------------------------------------------------------------|-------------------------------------------------------------------------------------|--------------------------------------------------------------|---------------------------|
| Project: EU-DRIC                                                                                                                                                                                                                                                                                                                                                                                                                                                                                                                                                                                                                                                                             | Qty<br>Required                                                                     | Description                                                  | Price Offered<br>( KSHS ) |
| Description: Wheelbarrows                                                                                                                                                                                                                                                                                                                                                                                                                                                                                                                                                                                                                                                                    | 113 Pieces                                                                          |                                                              |                           |
| Technical Specifications:                                                                                                                                                                                                                                                                                                                                                                                                                                                                                                                                                                                                                                                                    |                                                                                     |                                                              |                           |
| <ul> <li>Struck capacity of 70 to 85 litres, (capacity whe level with rim of tray).</li> <li>Distance from end of handle to axle of 1225 mr and from end of handle to cross bracing of 600 operator to walk freely. Axle to have a diameter minimum.</li> <li>Solid rubber tyre of 350 to 400 mm outside di 75 to 100 mm wide.</li> <li>Frame and handles: Tubular mild carbon steel of mm minimum, thickness of 1.6 mm minimum.</li> <li>Tray: Galvanised or mild steel sheet of 1.3 mm minimum.</li> <li>Bearings: Ball or roller bearings, grey cast iron nylon/molybdenum disulphide bushes.</li> <li>The rim of the tray to be rolled over a mild steel least 8 mm diameter.</li> </ul> | m minimum, mm to allow r of 25 mm  ameter, and of diameter 30  thickness  bushes or |                                                              |                           |
| <ul> <li>Clearance between the wheel and the body to be a minimum of 50 mm.</li> <li>The legs/rests should be cross braced for strength and heals should be welded onto them.</li> <li>Metallic parts to be painted with anti-rust protection, if not galvanised.</li> </ul>                                                                                                                                                                                                                                                                                                                                                                                                                 |                                                                                     |                                                              |                           |

Sisal Twine 2Kgs

**Hand Hoe with Handle** 

Sickle 16 Inch

Wheelbarrow

**Waterproof Polythene Sheet** 

**Hay Box**