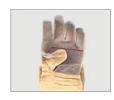

| REQUIRED TECHNICAL SPECIFICATIONS |                                                                                          | SPECIA<br>(PLEASE USE TO<br>TO SPECIFY T | O TECHNICAL FICATIONS  HE SPACES BELOW THE ITEMS BEING FERED) |                         |
|-----------------------------------|------------------------------------------------------------------------------------------|------------------------------------------|---------------------------------------------------------------|-------------------------|
| Project                           | : EU-DRIC                                                                                | Qty<br>Required                          | Description                                                   | Price Offered<br>(KSHS) |
| Descript                          | tion: Heavy-duty Hand Leather gloves                                                     | 270 Pairs                                |                                                               |                         |
|                                   | Technical Specifications:                                                                |                                          |                                                               |                         |
| 1.                                | Standard hand gloves made of heavy drilled a resistance leather material                 | and tear-                                |                                                               |                         |
| 2.                                | 2. Very flexible, grip oriented with internal surface smoothened to reduce hand friction |                                          |                                                               |                         |
| 3. Sizes: 12 and 14               |                                                                                          |                                          |                                                               |                         |
| 4.                                | The sizes to be verified by VSF Suisse staff verceive the consignment                    | vho will                                 |                                                               |                         |

**Safety Leather Hand Gloves** 

**Leather Tape Measure – 50M** 

**Hanging Spring Balance**- 25 Kg x 500g

Mechanical Hanging Spring Scale - 50 Kg x 200g

**Rubber Gumboots** 

Forked Hoe with Handle

Hermatic bags