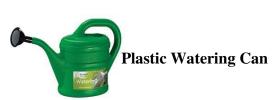

| REQUIRED TECHNICAL SPECIFICATIONS                   |                                                                                                                             | OFFERED TECHNICAL SPECIFICATIONS (PLEASE USE THE SPACES BELOW TO SPECIFY THE ITEMS BEING OFFERED) |             |                         |
|-----------------------------------------------------|-----------------------------------------------------------------------------------------------------------------------------|---------------------------------------------------------------------------------------------------|-------------|-------------------------|
| Project : EU-DRIC                                   |                                                                                                                             | Qty Required                                                                                      | Description | Price Offered<br>(KSHS) |
| Description: Watering cans (plastic) – 10<br>Litres |                                                                                                                             | 3 pieces                                                                                          |             |                         |
|                                                     | Technical Specifications:                                                                                                   |                                                                                                   |             |                         |
| 1.                                                  | Made of hard or robust body of plastic that is ultraviolet and heat resistant- Capacity: 10 Litres                          |                                                                                                   |             |                         |
| 2.                                                  | The watering spout shall stay to the body for strength and tapered to connect to a well-fitting watering perforated funnel. |                                                                                                   |             |                         |
| 3.                                                  | Fitted with reinforced (non-detachable) metallic or plastic handles on top and side.                                        |                                                                                                   |             |                         |
| 4.                                                  | The top and side handles shall be manufactured to a thickness that is comfortable to carry.                                 |                                                                                                   |             |                         |