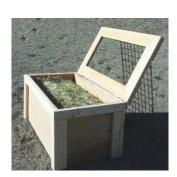

#### SUPPLY AND DELIVERY OF FODDER EQUIPMENTS

| REQUIRED TECHNICAL SPECIFICA            | OFFERED TECHNICAL SPECIFICATIONS  (PLEASE USE THE SPACES BELOW TO SPECIFY THE ITEMS BEING OFFERED) |             |                         |
|-----------------------------------------|----------------------------------------------------------------------------------------------------|-------------|-------------------------|
| Project : EU-DRIC Qty Rec               |                                                                                                    | Description | Price Offered<br>(KSHS) |
| Description: Hay Boxes (Local Sourcing) | 58 Pieces                                                                                          |             |                         |
| Technical Specifications:               | Technical Specifications:                                                                          |             | ·                       |
| 1 Made from Wood size 8 x 1 Ft          | Made from Wood size 8 x 1 Ft                                                                       |             |                         |
| Dimension (L x W x H) M: 1 x 0.5 x 0.5M |                                                                                                    |             |                         |

Sisal Twine 2Kgs

**Hand Hoe with Handle** 

Sickle 16 Inch

Wheelbarrow

**Waterproof Polythene Sheet** 

**Hay Box**