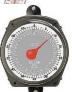

| REQUIRED TECHNICAL SPECIFICATIONS |                                                                                                                                                                                                                                                                                                        |                 | SPECIA<br>(PLEASE US<br>BELOW TO SP | TECHNICAL FICATIONS SE THE SPACES ECIFY THE ITEMS OFFERED) |
|-----------------------------------|--------------------------------------------------------------------------------------------------------------------------------------------------------------------------------------------------------------------------------------------------------------------------------------------------------|-----------------|-------------------------------------|------------------------------------------------------------|
| Proje                             | ect : EU-DRIC                                                                                                                                                                                                                                                                                          | Qty<br>Required | Description                         | Price Offered (KSHS)                                       |
| Desc                              | ription: Mechanical Hanging Spring Scale (50 kg x 200gms) capacity                                                                                                                                                                                                                                     | 43 pieces       |                                     |                                                            |
|                                   | Technical Specifications:                                                                                                                                                                                                                                                                              |                 |                                     |                                                            |
|                                   | <ul> <li>Capacity 50 kg x 200 g</li> <li>Display: Dial type</li> <li>Accuracy: 1%</li> <li>Includes Hooks on top and lower sides</li> <li>Body material made of steel</li> <li>Graduations 200 g (0.2 kg)</li> <li>Overall Height 10"</li> <li>Overall Length 10"</li> <li>Overall Width 3"</li> </ul> |                 |                                     |                                                            |

| REQUIRED TECHNICAL SPECIFICATIONS |                                                                                      |  | OFFERED TECHNICAL SPECIFICATIONS (PLEASE USE THE SPACES BELOW TO SPECIFY THE ITEMS BEING OFFERED) |                           |
|-----------------------------------|--------------------------------------------------------------------------------------|--|---------------------------------------------------------------------------------------------------|---------------------------|
| Proj                              | Project : EU-DRIC Qty Required                                                       |  | Description                                                                                       | Price Offered<br>( KSHS ) |
|                                   | Description: Mechanical Hanging Spring<br>Balance (25 kg x 500g capacity)  46 pieces |  |                                                                                                   |                           |
|                                   | Technical Specifications:                                                            |  |                                                                                                   |                           |
| 1.                                | Pull-type design feature an internal spring mechanism and external calibration       |  |                                                                                                   |                           |
| 2.                                | 2. Display measurements in grams,                                                    |  |                                                                                                   |                           |
| 3.                                | Fatigue-resistant spring                                                             |  |                                                                                                   |                           |
| 5.                                | Dimensions (inches): 3 (Width) x 3 (Height) 1 <sup>3</sup> / <sub>4</sub> (Diameter) |  |                                                                                                   |                           |